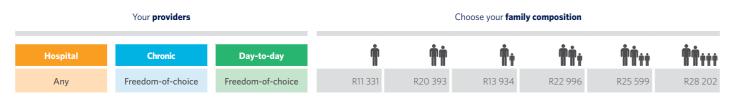

## Contributions payable from 1 April 2023 to 31 December 2023

| Choose<br>your <b>monthly</b><br>income |               | Choose your <b>providers</b> |                      |
|-----------------------------------------|---------------|------------------------------|----------------------|
|                                         | Hospital      | Chronic                      | Day-to-day           |
|                                         | State         | Ingwe Primary Care           | Ingwe Primary Care   |
| <= R825                                 | Ingwe Network | Network                      | Network              |
|                                         | Any           | Ingwe Active Network         | Ingwe Active Network |
|                                         | State         | Ingwe Primary Care           | Ingwe Primary Care   |
| R826 -<br>R8 150                        | Ingwe Network | Network                      | Network              |
|                                         | Any           | Ingwe Active Network         | Ingwe Active Network |
|                                         | State         | Ingwe Primary Care           | Ingwe Primary Care   |
| R8 151 -<br>R10 775                     | Ingwe Network | Network                      | Network              |
|                                         | Any           | Ingwe Active Network         | Ingwe Active Network |
|                                         | State         | Ingwe Primary Care           | Ingwe Primary Care   |
| R10 776 -<br>R15 325                    | Ingwe Network | Network                      | Network              |
|                                         | Any           | Ingwe Active Network         | Ingwe Active Network |
|                                         | State         | Ingwe Primary Care           | Ingwe Primary Care   |
| R15 326 +                               | Ingwe Network | Network                      | Network              |
|                                         | Any           | Ingwe Active Network         | Ingwe Active Network |

All children are charged for

6

| Ť      | ŤŤ     | Ťt     | ŤŤŧ    | <b>ŤŤ</b> †† | <b>ŤŤ</b> ††† |
|--------|--------|--------|--------|--------------|---------------|
| R495   | R990   | R921   | R1 416 | R1 842       | R2 268        |
| R495   | R990   | R941   | R1 436 | R1 882       | R2 328        |
| R495   | R990   | R990   | R1 485 | R1 980       | R2 475        |
| R859   | R1 718 | R1 322 | R2 181 | R2 644       | R3 107        |
| R1 080 | R2 160 | R1 574 | R2 654 | R3 148       | R3 642        |
| R1 403 | R2 806 | R1 959 | R3 362 | R3 918       | R4 474        |
| R983   | R1 966 | R1 458 | R2 441 | R2 916       | R3 391        |
| R1 374 | R2 748 | R1 888 | R3 262 | R3 776       | R4 290        |
| R1 962 | R3 924 | R2 555 | R4 517 | R5 110       | R5 703        |
| R1 148 | R2 296 | R1 644 | R2 792 | R3 288       | R3 784        |
| R1 887 | R3 774 | R2 442 | R4 329 | R4 884       | R5 439        |
| R2 672 | R5 344 | R3 295 | R5 967 | R6 590       | R7 213        |
| R1 983 | R3 966 | R2 579 | R4 562 | R5 158       | R5 754        |
| R2 709 | R5 418 | R3 507 | R6 216 | R7 014       | R7 812        |
| R3 429 | R6 858 | R4 424 | R7 853 | R8 848       | R9 843        |