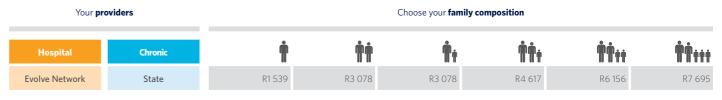

## Contributions payable from 1 January 2023 to 31 March 2023 (unchanged from 2022)

**Ingwe** Option

| Choose<br>your <b>monthly</b><br>income |               | Choose your <b>providers</b> |                      |        | C      | hoose your <b>fam</b> | ily composition |        |                |
|-----------------------------------------|---------------|------------------------------|----------------------|--------|--------|-----------------------|-----------------|--------|----------------|
|                                         | Hospital      | Chronic                      | Day-to-day           | Ť      | ŤŤ     | <b>Ť</b> t            | ŤŤŧ             | ŤŤŧŧ   | <b>ŤŤ</b> †††† |
|                                         | State         | Ingwe Primary Care           | Ingwe Primary Care   | R482   | R964   | R897                  | R1 379          | R1 794 | R2 209         |
| <= R825                                 | Ingwe Network | Network                      | Network              | R482   | R964   | R916                  | R1 398          | R1 832 | R2 266         |
|                                         | Any           | Ingwe Active Network         | Ingwe Active Network | R482   | R964   | R964                  | R1 446          | R1 928 | R2 410         |
|                                         | State         | Ingwe Primary Care           | Ingwe Primary Care   | R792   | R1 584 | R1 219                | R2 011          | R2 438 | R2 865         |
| R826 -<br>R8 150                        | Ingwe Network | Network                      | Network              | R996   | R1 992 | R1 452                | R2 448          | R2 904 | R3 360         |
|                                         | Any           | Ingwe Active Network         | Ingwe Active Network | R1 294 | R2 588 | R1 807                | R3 101          | R3 614 | R4 127         |
|                                         | State         | Ingwe Primary Care           | Ingwe Primary Care   | R907   | R1 814 | R1 345                | R2 252          | R2 690 | R3 128         |
| R8 151 -<br>R10 775                     | Ingwe Network | Network                      | Network              | R1 268 | R2 536 | R1 742                | R3 010          | R3 484 | R3 958         |
|                                         | Any           | Ingwe Active Network         | Ingwe Active Network | R1 810 | R3 620 | R2 357                | R4 167          | R4 714 | R5 261         |
|                                         | State         | Ingwe Primary Care           | Ingwe Primary Care   | R1 059 | R2 118 | R1 517                | R2 576          | R3 034 | R3 492         |
| R10 776 -<br>R15 325                    | Ingwe Network | Network                      | Network              | R1 752 | R3 504 | R2 267                | R4 019          | R4 534 | R5 049         |
|                                         | Any           | Ingwe Active Network         | Ingwe Active Network | R2 465 | R4 930 | R3 040                | R5 505          | R6 080 | R6 655         |
|                                         | State         | Ingwe Primary Care           | Ingwe Primary Care   | R1 829 | R3 658 | R2 379                | R4 208          | R4 758 | R5 308         |
| R15 326 +                               | Ingwe Network | Network                      | Network              | R2 499 | R4 998 | R3 235                | R5 734          | R6 470 | R7 206         |
|                                         | Any           | Ingwe Active Network         | Ingwe Active Network | R3 163 | R6 326 | R4 081                | R7 244          | R8 162 | R9 080         |

## Contributions payable from 1 April 2023 to 31 December 2023

| Choose<br>your <b>monthly</b><br>income |               | Choose your <b>providers</b> |                      |
|-----------------------------------------|---------------|------------------------------|----------------------|
|                                         | Hospital      | Chronic                      | Day-to-day           |
|                                         | State         | Ingwe Primary Care           | Ingwe Primary Care   |
| <= R825                                 | Ingwe Network | Network                      | Network              |
|                                         | Any           | Ingwe Active Network         | Ingwe Active Network |
|                                         | State         | Ingwe Primary Care           | Ingwe Primary Care   |
| R826 -<br>R8 150                        | Ingwe Network | Network                      | Network              |
|                                         | Any           | Ingwe Active Network         | Ingwe Active Network |
|                                         | State         | Ingwe Primary Care           | Ingwe Primary Care   |
| R8 151 -<br>R10 775                     | Ingwe Network | Network                      | Network              |
|                                         | Any           | Ingwe Active Network         | Ingwe Active Network |
|                                         | State         | Ingwe Primary Care           | Ingwe Primary Care   |
| R10 776 -<br>R15 325                    | Ingwe Network | Network                      | Network              |
|                                         | Any           | Ingwe Active Network         | Ingwe Active Network |
|                                         | State         | Ingwe Primary Care           | Ingwe Primary Care   |
| R15 326 +                               | Ingwe Network | Network                      | Network              |
|                                         | Any           | Ingwe Active Network         | Ingwe Active Network |

All children are charged for

6

| Ť      | ŤŤ     | Ťt     | ŤŤŧ    | <b>ŤŤ</b> †† | <b>ŤŤ</b> ††† |
|--------|--------|--------|--------|--------------|---------------|
| R495   | R990   | R921   | R1 416 | R1 842       | R2 268        |
| R495   | R990   | R941   | R1 436 | R1 882       | R2 328        |
| R495   | R990   | R990   | R1 485 | R1 980       | R2 475        |
| R859   | R1 718 | R1 322 | R2 181 | R2 644       | R3 107        |
| R1 080 | R2 160 | R1 574 | R2 654 | R3 148       | R3 642        |
| R1 403 | R2 806 | R1 959 | R3 362 | R3 918       | R4 474        |
| R983   | R1 966 | R1 458 | R2 441 | R2 916       | R3 391        |
| R1 374 | R2 748 | R1 888 | R3 262 | R3 776       | R4 290        |
| R1 962 | R3 924 | R2 555 | R4 517 | R5 110       | R5 703        |
| R1 148 | R2 296 | R1 644 | R2 792 | R3 288       | R3 784        |
| R1 887 | R3 774 | R2 442 | R4 329 | R4 884       | R5 439        |
| R2 672 | R5 344 | R3 295 | R5 967 | R6 590       | R7 213        |
| R1 983 | R3 966 | R2 579 | R4 562 | R5 158       | R5 754        |
| R2 709 | R5 418 | R3 507 | R6 216 | R7 014       | R7 812        |
| R3 429 | R6 858 | R4 424 | R7 853 | R8 848       | R9 843        |