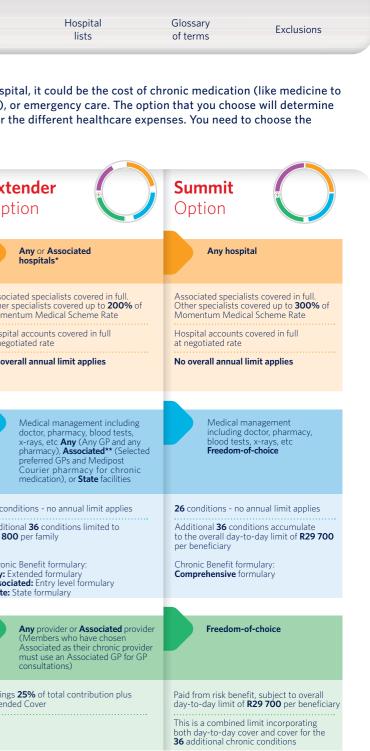

# Make the right choice

Momentum Medical Scheme strives to offer you good value for money through its flexible benefit options to match your family's healthcare needs. Use the following guide to find the option that best matches your healthcare needs. Healthcare expenses involve more than just the cost of your stay in hospital, it could be the cost of chronic medication (like medicine to lower high blood pressure), day-to-day expenses (like visiting your GP), or emergency care. The option that you choose will determine how much your contribution will be, and what benefits you will have for the different healthcare expenses. You need to choose the option that best fits both your wallet and your healthcare needs.

| The Benefit Structure                                                                                                                                                                                                                                                                                     | Ingwe<br>Option                                                                                                                                                                                                                                                                                 | Evolve<br>Option                                                                                                                                                                                                                                                   | Custom<br>Option                                                                                                                                                                                                                                              | Incentive<br>Option                                                                                                                                                                                                                                           | <b>Exte</b><br>Optio                                                                  |
|-----------------------------------------------------------------------------------------------------------------------------------------------------------------------------------------------------------------------------------------------------------------------------------------------------------|-------------------------------------------------------------------------------------------------------------------------------------------------------------------------------------------------------------------------------------------------------------------------------------------------|--------------------------------------------------------------------------------------------------------------------------------------------------------------------------------------------------------------------------------------------------------------------|---------------------------------------------------------------------------------------------------------------------------------------------------------------------------------------------------------------------------------------------------------------|---------------------------------------------------------------------------------------------------------------------------------------------------------------------------------------------------------------------------------------------------------------|---------------------------------------------------------------------------------------|
| Major Medical Benefit                                                                                                                                                                                                                                                                                     | Any hospital, Ingwe<br>Network hospitals*<br>or State hospitals                                                                                                                                                                                                                                 | Evolve<br>Network hospitals*                                                                                                                                                                                                                                       | Any or Associated<br>hospitals*                                                                                                                                                                                                                               | Any or Associated hospitals*                                                                                                                                                                                                                                  | A h                                                                                   |
| The Major Medical Benefit provides cover for hospitalisation and certain<br>out-of-hospital procedures that can safely be performed in a doctor's room<br>or day hospital, provided treatment is clinically appropriate and has been<br>pre-authorised.                                                   | Specialists covered up to<br>100% of Momentum Medical Scheme Rate<br>Hospital accounts covered in full<br>at negotiated rate<br>No overall annual limit applies                                                                                                                                 | Associated specialists covered in full.<br>Other specialists covered up to <b>100%</b> of<br>Momentum Medical Scheme Rate<br>Hospital accounts covered in full<br>at negotiated rate<br><b>No overall annual limit applies</b><br><b>R1 740</b> co-payment applies | Associated specialists covered in full.<br>Other specialists covered up to <b>100%</b> of<br>Momentum Medical Scheme Rate<br>Hospital accounts covered in full<br>at negotiated rate<br>No overall annual limit applies<br>R1 740 co-payment applies          | Associated specialists covered in full.<br>Other specialists covered up to <b>200%</b> of<br>Momentum Medical Scheme Rate<br>Hospital accounts covered in full<br>at negotiated rate<br>No overall annual limit applies                                       | Associate<br>Other spi<br>Moment<br>Hospital<br>at negotia                            |
| Chronic Benefit<br>The Chronic Benefit covers certain life-threatening conditions that<br>need ongoing treatment. The Chronic Benefit includes cover for the 26                                                                                                                                           | Medical management<br>including doctor, pharmacy, blood<br>tests, x-rays, etc <b>Ingwe Primary</b><br><b>Care Network providers**</b> or<br><b>Ingwe Active Network providers**</b>                                                                                                             | Medical management<br>including doctor, pharmacy,<br>blood tests, x-rays, etc<br><b>State</b> facilities                                                                                                                                                           | Medical management including<br>doctor, pharmacy, blood tests,<br>x-rays, etc <b>Any</b> (Any GP and any<br>pharmacy), <b>Associated**</b> (Selected<br>preferred GPs and Medipost<br>Courier pharmacy for chronic<br>medication), or <b>State</b> facilities | Medical management including<br>doctor, pharmacy, blood tests,<br>x-rays, etc <b>Any</b> (Any GP and any<br>pharmacy), <b>Associated**</b> (Selected<br>preferred GPs and Medipost<br>Courier pharmacy for chronic<br>medication), or <b>State</b> facilities |                                                                                       |
| Chronic Disease List (CDL) conditions, which form part of the Prescribed<br>Minimum Benefits (PMBs). Chronic benefits are subject to registration and<br>approval.                                                                                                                                        | 26 conditions - no annual limit applies<br>Chronic Benefit formulary:<br>Network entry level formulary                                                                                                                                                                                          | <b>26</b> conditions - no annual limit applies<br>Chronic Benefit formulary:<br><b>State</b> formulary                                                                                                                                                             | 26 conditions - no annual limit applies<br>Chronic Benefit formulary:<br>Any: Core formulary<br>Associated: Entry level formulary<br>State: State formulary                                                                                                   | 26 conditions - no annual limit applies<br>Additional 6 conditions limited to<br>R11 800 per family<br>Chronic Benefit formulary:<br>Any: Standard formulary<br>Associated: Entry level formulary<br>State: State formulary                                   | 26 condit<br>Additiona<br>R11 800<br>Chronic E<br>Any: Exte<br>Associat<br>State: Sta |
| <b>Day-to-day</b> Benefit<br>This benefit provides for day-to-day medical expenses, such as GP visits                                                                                                                                                                                                     | Ingwe Primary Care Network<br>providers** or Ingwe Active<br>Network providers**                                                                                                                                                                                                                | Any provider                                                                                                                                                                                                                                                       | Any provider                                                                                                                                                                                                                                                  | <b>Any</b> provider, subject to Savings if available                                                                                                                                                                                                          |                                                                                       |
| and prescribed medication.<br>You have the choice of adding more day-to-day cover through the<br>HealthSaver+.                                                                                                                                                                                            | Primary care (such as GP visits,<br>prescribed medicine, etc)<br>Secondary care (Specialist visits)                                                                                                                                                                                             | You may add the <b>HealthSaver+</b> to provide<br>cover for your day-to-day healthcare<br>expenses                                                                                                                                                                 | You may add the <b>HealthSaver+</b> to provide<br>cover for your day-to-day healthcare<br>expenses                                                                                                                                                            | Savings <b>10%</b> of total contribution                                                                                                                                                                                                                      | Savings <b>2</b><br>Extended                                                          |
| Health Platform Benefit<br>The Health Platform Benefit encourages health awareness, enhances quality<br>of life and gives peace of mind through preventative care, early detection,<br>a leading maternity programme, management of certain diseases, health<br>education and advice and emergency cover. | On the <b>Ingwe Option</b> , Health<br>Platform Benefits are only available<br>from your chosen <b>Primary Care</b><br><b>Network provider</b> , except for health<br>assessments, maternity programme<br>benefits and baby immunisations,<br>which are available at any<br>healthcare provider |                                                                                                                                                                                                                                                                    | Health Platform Bene                                                                                                                                                                                                                                          | efits are paid by the Scheme up to a maximum rar<br>provided you notify us before using the benefit                                                                                                                                                           | id amount pe                                                                          |