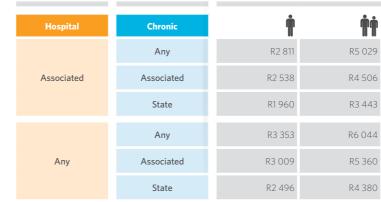

| R4 136 | R3 153 | R4 959 | R5 782 | R6 605        |  |  |
|                              |            | State      | R1 808                         | R3 176 | R2 449 | R3 817 | R4 458 | R5 099        |  |  |
|                              |            | Any        | R3 078                         | R5 548 | R4 177 | R6 647 | R7 746 | R8 845        |  |  |
|                              | Any        | Associated | R2 762                         | R4 920 | R3 766 | R5 924 | R6 928 | R7 932        |  |  |
|                              |            | State      | R2 303                         | R4 041 | R3 147 | R4 885 | R5 729 | R6 573        |  |  |

Maximum of 3 children charged for

## Contributions payable from 1 April 2023 to 31 December 2023

Choose your providers



Maximum of 3 children charged for

| İ | Ĥt     | <b>ŤŤ</b> † | ŤŤŧŧ   | <b>ŤŤ</b> ††† |
|---|--------|-------------|--------|---------------|
| 9 | R3 802 | R6 020      | R7 011 | R8 002        |
| 6 | R3 435 | R5 403      | R6 300 | R7 197        |
| 3 | R2 655 | R4 138      | R4 833 | R5 528        |
| 4 | R4 550 | R7 241      | R8 438 | R9 635        |
| 0 | R4 103 | R6 454      | R7 548 | R8 642        |
| 0 | R3 411 | R5 295      | R6 210 | R7 125        |

| Make the right choice | Individual contributions | Ingwe<br>Option | Evolve<br>Option | Custom<br>Option | Incentive<br>Option | Extender<br>Option | Summit<br>Option | Health Platform<br>Benefit | Specialised<br>procedures/<br>treatment | Chronic<br>Benefit | Hospital<br>lists |
|-----------------------|----------------------