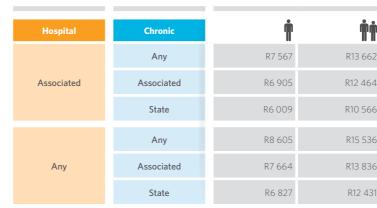

|                  |            |                    |                                       | from 1           | butions pay<br>January 20<br>March 202 | 23 to          | from             | butions pa<br>1 April 202<br>ecember 2 | 23 to        |
|------------------|------------|--------------------|---------------------------------------|------------------|----------------------------------------|----------------|------------------|----------------------------------------|--------------|
| Incentive Option | Hospital   | Chronic            |                                       | Р                | А                                      | с              | Р                | А                                      | С            |
| (continued)      |            |                    | Total contribution                    | R4 151           | R3 373                                 | R1 619         | R4 522           | R3 676                                 | R1 763       |
|                  |            |                    | Risk contribution                     | R3 736           | R3 036                                 | R1 457         | R4 070           | R3 308                                 | R1 587       |
|                  |            | Any                | Savings 10%                           | R415             | R337                                   | R162           | R452             | R368                                   | R176         |
|                  |            |                    | Annual Savings (1 Janu                | ary to 31 Decem  | iber 2023)                             |                | R5 313           | R4 323                                 | R2 070       |
|                  |            |                    | Total contribution                    | R3 598           | R2 886                                 | R1 413         | R3 920           | R3 143                                 | R1 540       |
|                  |            |                    | Risk contribution                     | R3 238           | R2 597                                 | R1 272         | R3 528           | R2 829                                 | R1 386       |
|                  | Any        | Associated         | Savings 10%                           | R360             | R289                                   | R141           | R392             | R314                                   | R154         |
|                  |            |                    | Annual Savings (1 Janu                | ary to 31 Decem  | ber 2023)                              |                | R4 608           | R3 693                                 | R1 809       |
|                  |            |                    | Total contribution                    | R2 924           | R2 304                                 | R1 157         | R3 166           | R2 494                                 | R1 252       |
|                  |            |                    | Risk contribution                     | R2 632           | R2 074                                 | R1 041         | R2 849           | R2 245                                 | R1 127       |
|                  |            | State              | Savings 10%                           | R292             | R230                                   | R116           | R317             | R249                                   | R125         |
|                  |            |                    | Annual Savings (1 Janu                | ary to 31 Decem  | ber 2023)                              |                | R3 729           | R2 931                                 | R1 473       |
| Extender Option  | Hospital   | Chronic            | -                                     | Р                | А                                      | с              | Р                | А                                      | с            |
| Extender Option  | nospital   | enronic            | Total contribution                    |                  |                                        |                |                  |                                        |              |
|                  |            |                    | Total contribution                    | R6 945           | R5 595                                 | R1 965         | <b>R7 567</b>    | R6 095                                 | R2 14        |
|                  |            | A mu               | Risk contribution                     | R5 209<br>R1 736 | R4 196<br>R1 399                       | R1 474<br>R491 | R5 675<br>R1 892 | R4 571<br>R1 524                       | R1 60<br>R53 |
|                  |            | Any                | Savings 25%<br>Annual Savings (1 Janu |                  |                                        | K491           | R1892            | R1524                                  | R6 28        |
|                  |            |                    | Threshold                             | R27 500          | R23 900                                | R7 900         | R27 500          | R23 900                                | R7 90        |
|                  |            |                    |                                       |                  |                                        |                |                  |                                        |              |
|                  |            |                    | Total contribution                    | R6 339           | R5 103                                 | R1 824         | R6 905           | R5 559                                 | R1 98        |
|                  |            |                    | Risk contribution                     | R4 754           | R3 827                                 | R1 368         | R5 179           | R4 169                                 | R1 49        |
|                  | Associated | Associated         | Savings 25%                           | R1 585           | R1 276                                 | R456           | R1 726           | R1 390                                 | R49          |
|                  |            |                    | Annual Savings (1 Janu                |                  |                                        | D7 000         | R20 289          | R16 338                                | R5 84        |
|                  |            |                    | Threshold                             | R27 500          | R23 900                                | R7 900         | R27 500          | R23 900                                | R7 90        |
|                  |            |                    | Total contribution                    | R5 544           | R4 204                                 | R1 629         | R6 009           | R4 557                                 | R1 76        |
|                  |            |                    | Risk contribution                     | R4 158           | R3 153                                 | R1 222         | R4 507           | R3 418                                 | R1 32        |
|                  |            | State              | Savings 25%                           | R1 386           | R1 051                                 | R407           | R1 502           | R1 139                                 | R44          |
|                  |            |                    | Annual Savings (1 Janu                | -                |                                        |                | R17 676          | R13 404                                | R5 19        |
|                  |            |                    | Threshold                             | R27 500          | R23 900                                | R7 900         | R27 500          | R23 900                                | R7 90        |
|                  |            |                    | Total contribution                    | R7 899           | R6 361                                 | R2 265         | R8 605           | R6 931                                 | R2 46        |
|                  |            |                    | Risk contribution                     | R5 924           | R4 771                                 | R1 699         | R6 454           | R5 198                                 | R1 85        |
|                  |            | Any                | Savings 25%                           | R1 975           | R1 590                                 | R566           | R2 151           | R1 733                                 | R61          |
|                  |            |                    | Annual Savings (1 Janu                | ary to 31 Decem  | ber 2023)                              |                | R25 284          | R20 367                                | R7 25        |
|                  |            |                    | Threshold                             | R27 500          | R23 900                                | R7 900         | R27 500          | R23 900                                | R7 90        |
|                  |            |                    | Total contribution                    | R7 035           | R5 665                                 | R2 024         | R7 664           | R6 172                                 | R2 20        |
|                  |            |                    | Risk contribution                     | R5 276           | R4 249                                 | R1 518         | R5 748           | R4 629                                 | R1 65        |
|                  | Any        | Associated         | Savings 25%                           | R1 759           | R1 416                                 | R506           | R1 916           | R1 543                                 | R55          |
|                  | Ally       |                    | Annual Savings (1 Janu                | ary to 31 Decem  | ber 2023)                              |                | R22 521          | R18 135                                | R6 47        |
|                  |            |                    | Threshold                             | R27 500          | R23 900                                | R7 900         | R27 500          | R23 900                                | R7 90        |
|                  |            |                    | Total contribution                    | R6 297           | R5 169                                 | R1 849         | R6 827           | R5 604                                 | R2 004       |
|                  |            |                    | Risk contribution                     | R4 723           | R3 877                                 | R1 387         | R5 120           | R4 203                                 | R1 50        |
|                  |            | State              | Savings 25%                           | R1 574           | R1 292                                 | R462           | R1 707           | R1 401                                 | R50          |
|                  |            |                    | Annual Savings (1 Janu                |                  |                                        |                | R20 085          | R16 485                                | R5 89        |
|                  |            |                    | Threshold                             | R27 500          |                                        | R7 900         | R27 500          | R23 900                                | R7 90        |
| Summit Option    | Hospital   | Chronic            | Day-to-day                            | Р                | А                                      | с              | Р                | А                                      | С            |
| F                | Any        | Freedom-of-choice  | Freedom-of-choice                     | R11 331          | R9 062                                 | R2 603         | R12 345          | R9 873                                 | R2 836       |
|                  | Ally       | ricedoni-or-choice | ricedoni-of-choice                    | 11 331           | N9 002                                 | 1/2 005        | 1/12 343         | 170/3                                  | 1/2 000      |