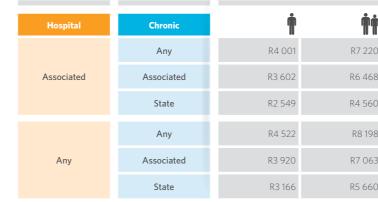

|                  |            |                    |                                       | from 1           | butions pay<br>January 20<br>March 202 | 23 to          | from             | butions pa<br>1 April 202<br>ecember 2 | 23 to        |
|------------------|------------|--------------------|---------------------------------------|------------------|----------------------------------------|----------------|------------------|----------------------------------------|--------------|
| Incentive Option | Hospital   | Chronic            |                                       | Р                | А                                      | с              | Р                | А                                      | С            |
| (continued)      |            |                    | Total contribution                    | R4 151           | R3 373                                 | R1 619         | R4 522           | R3 676                                 | R1 763       |
|                  |            |                    | Risk contribution                     | R3 736           | R3 036                                 | R1 457         | R4 070           | R3 308                                 | R1 587       |
|                  |            | Any                | Savings 10%                           | R415             | R337                                   | R162           | R452             | R368                                   | R176         |
|                  |            |                    | Annual Savings (1 Janu                | ary to 31 Decem  | iber 2023)                             |                | R5 313           | R4 323                                 | R2 070       |
|                  |            |                    | Total contribution                    | R3 598           | R2 886                                 | R1 413         | R3 920           | R3 143                                 | R1 540       |
|                  |            |                    | Risk contribution                     | R3 238           | R2 597                                 | R1 272         | R3 528           | R2 829                                 | R1 386       |
|                  | Any        | Associated         | Savings 10%                           | R360             | R289                                   | R141           | R392             | R314                                   | R154         |
|                  |            |                    | Annual Savings (1 Janu                | ary to 31 Decem  | ber 2023)                              |                | R4 608           | R3 693                                 | R1 809       |
|                  |            |                    | Total contribution                    | R2 924           | R2 304                                 | R1 157         | R3 166           | R2 494                                 | R1 252       |
|                  |            |                    | Risk contribution                     | R2 632           | R2 074                                 | R1 041         | R2 849           | R2 245                                 | R1 127       |
|                  |            | State              | Savings 10%                           | R292             | R230                                   | R116           | R317             | R249                                   | R125         |
|                  |            |                    | Annual Savings (1 Janu                | ary to 31 Decem  | ber 2023)                              |                | R3 729           | R2 931                                 | R1 473       |
| Extender Option  | Hospital   | Chronic            | -                                     | Р                | А                                      | с              | Р                | А                                      | с            |
| Extender Option  | nospital   | enronic            | Total contribution                    |                  |                                        |                |                  |                                        |              |
|                  |            |                    | Total contribution                    | R6 945           | R5 595                                 | R1 965         | <b>R7 567</b>    | R6 095                                 | R2 14        |
|                  |            | A mu               | Risk contribution                     | R5 209<br>R1 736 | R4 196<br>R1 399                       | R1 474<br>R491 | R5 675<br>R1 892 | R4 571<br>R1 524                       | R1 60<br>R53 |
|                  |            | Any                | Savings 25%<br>Annual Savings (1 Janu |                  |                                        | K491           | R1892            | R1524                                  | R6 28        |
|                  |            |                    | Threshold                             | R27 500          | R23 900                                | R7 900         | R27 500          | R23 900                                | R7 90        |
|                  |            |                    |                                       |                  |                                        |                |                  |                                        |              |
|                  |            |                    | Total contribution                    | R6 339           | R5 103                                 | R1 824         | R6 905           | R5 559                                 | R1 98        |
|                  |            |                    | Risk contribution                     | R4 754           | R3 827                                 | R1 368         | R5 179           | R4 169                                 | R1 49        |
|                  | Associated | Associated         | Savings 25%                           | R1 585           | R1 276                                 | R456           | R1 726           | R1 390                                 | R49          |
|                  |            |                    | Annual Savings (1 Janu                |                  |                                        | D7 000         | R20 289          | R16 338                                | R5 84        |
|                  |            |                    | Threshold                             | R27 500          | R23 900                                | R7 900         | R27 500          | R23 900                                | R7 90        |
|                  |            |                    | Total contribution                    | R5 544           | R4 204                                 | R1 629         | R6 009           | R4 557                                 | R1 76        |
|                  |            |                    | Risk contribution                     | R4 158           | R3 153                                 | R1 222         | R4 507           | R3 418                                 | R1 32        |
|                  |            | State              | Savings 25%                           | R1 386           | R1 051                                 | R407           | R1 502           | R1 139                                 | R44          |
|                  |            |                    | Annual Savings (1 Janu                | -                |                                        |                | R17 676          | R13 404                                | R5 19        |
|                  |            |                    | Threshold                             | R27 500          | R23 900                                | R7 900         | R27 500          | R23 900                                | R7 90        |
|                  |            |                    | Total contribution                    | R7 899           | R6 361                                 | R2 265         | R8 605           | R6 931                                 | R2 46        |
|                  |            |                    | Risk contribution                     | R5 924           | R4 771                                 | R1 699         | R6 454           | R5 198                                 | R1 85        |
|                  |            | Any                | Savings 25%                           | R1 975           | R1 590                                 | R566           | R2 151           | R1 733                                 | R61          |
|                  |            |                    | Annual Savings (1 Janu                | ary to 31 Decem  | ber 2023)                              |                | R25 284          | R20 367                                | R7 25        |
|                  |            |                    | Threshold                             | R27 500          | R23 900                                | R7 900         | R27 500          | R23 900                                | R7 90        |
|                  |            |                    | Total contribution                    | R7 035           | R5 665                                 | R2 024         | R7 664           | R6 172                                 | R2 20        |
|                  |            |                    | Risk contribution                     | R5 276           | R4 249                                 | R1 518         | R5 748           | R4 629                                 | R1 65        |
|                  | Any        | Associated         | Savings 25%                           | R1 759           | R1 416                                 | R506           | R1 916           | R1 543                                 | R55          |
|                  | Ally       |                    | Annual Savings (1 Janu                | ary to 31 Decem  | ber 2023)                              |                | R22 521          | R18 135                                | R6 47        |
|                  |            |                    | Threshold                             | R27 500          | R23 900                                | R7 900         | R27 500          | R23 900                                | R7 90        |
|                  |            |                    | Total contribution                    | R6 297           | R5 169                                 | R1 849         | R6 827           | R5 604                                 | R2 004       |
|                  |            |                    | Risk contribution                     | R4 723           | R3 877                                 | R1 387         | R5 120           | R4 203                                 | R1 50        |
|                  |            | State              | Savings 25%                           | R1 574           | R1 292                                 | R462           | R1 707           | R1 401                                 | R50          |
|                  |            |                    | Annual Savings (1 Janu                |                  |                                        |                | R20 085          | R16 485                                | R5 89        |
|                  |            |                    | Threshold                             | R27 500          |                                        | R7 900         | R27 500          | R23 900                                | R7 90        |
| Summit Option    | Hospital   | Chronic            | Day-to-day                            | Р                | А                                      | с              | Р                | А                                      | С            |
| F                | Any        | Freedom-of-choice  | Freedom-of-choice                     | R11 331          | R9 062                                 | R2 603         | R12 345          | R9 873                                 | R2 836       |
|                  | Ally       | ricedoni-or-choice | ricedoni-of-choice                    | 11 331           | N9 002                                 | 1/2 005        | 1/12 343         | 170/3                                  | 1/2 000      |